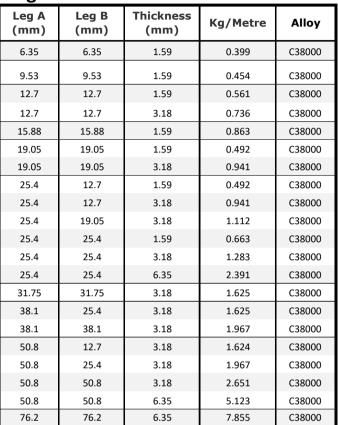

## George White & Co Pty Ltd - Catalogue

Australia's Leading Stockist of Non-Ferrous Metals

Brass Angles: AS1567 - 1997 C38000

- Cut Pieces Available in 1.8 Mtr or 900mm.

Cutting available, some conditions apply.